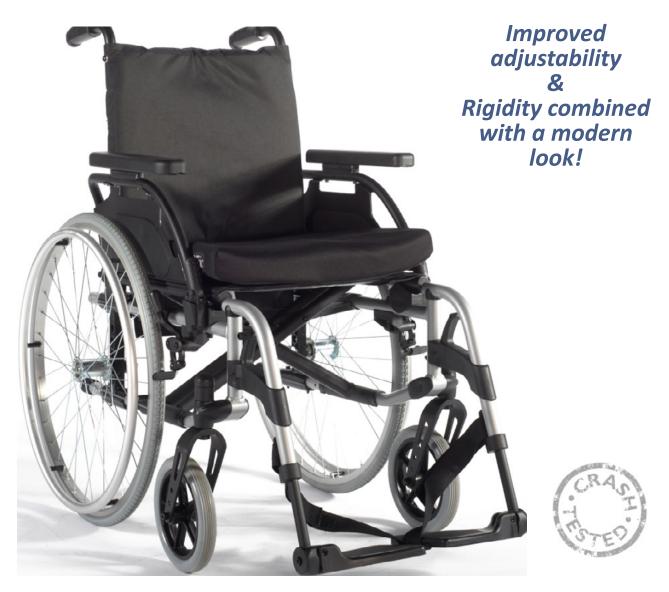

## **Upgraded Features:**

Axle Plate

**Caster Housing** 

**Technical Specifications:** 

Wheel Lock

Upholstery