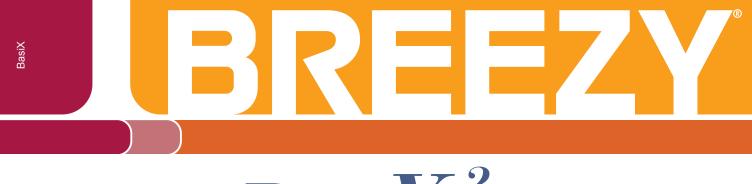

 $BasiX^2$ 

Provides an even broader range of clinical solutions Breezy

## **Key Product Features:**

**Minimize Inventory:** 

• 1 Chair - Multiple Depths

Adjust Seat Depth by sliding cross brace 16" to 18" deep

- **1 Chair Enhanced wheel adjustability to suit more clients** 4 vertical positions, 2 active and 2 passive horizontal wheel positions
- Self Propel or Transit wheels available
- Tension adjustable backrest now extendable from 41 to 46 cm