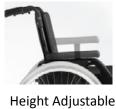

## **New Options:**

arm résts

Adjustable Handles

Max. User Weight: Back: 125 kg 7° bend (std), ½ folding **Chair Weight:** 14.9 kg COG: +3.5; - 5 cm **Transport Weight:** 8.4 kg 20 - 30 cm (covers short & full Armrest: (std) length pad in one) SW + 19 cm / SW + 20 cm **Overall Width:** 20.5 - 23 cm Armrest height adj.: (drumbrake version) Height Adj. Push Handles +12 cm Folding Width: Max. 30 cm 70° (lower leg length adjustable Hangers: from 35 - 50 cm) Angle Seat Width: 14, 16, 18 & 20" adjustable footplate (+/- 15°) 16 - 18" - adjustable Seat Depth: - Robust Hammerite - makes 48 cm (adj. 42, 5 - 51 cm) Seat Height: Colour: scatches less visible - Red (on selected SKU's) **Back Height:** 41-46 cm TGA#: 145834 Warranty: Limited Lifetime